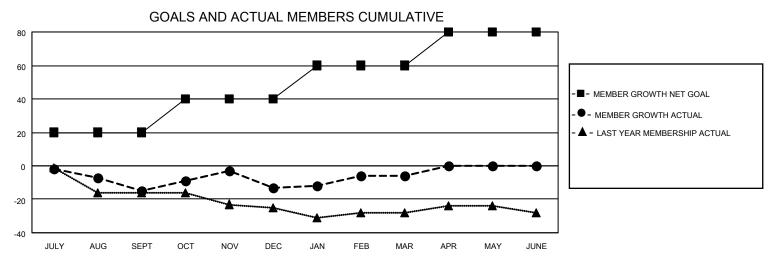

## District 44 N

| Clubs RESULTS FOR 2022-2023 |   |   |   | Members RESULTS FOR 2022-2023 |    |    |    |
|-----------------------------|---|---|---|-------------------------------|----|----|----|
|                             |   |   |   |                               |    |    |    |
| JULY/AUG/SEPT               | 0 | 0 | 0 | JULY/AUG/SEPT                 | 20 | 18 | 32 |
| OCT/NOV/DEC                 | 0 | 0 | 0 | OCT/NOV/DEC                   | 20 | 45 | 33 |
| JAN/FEB/MAR                 | 0 | 0 | 0 | JAN/FEB/MAR                   | 20 | 35 | 18 |
| APR/MAY/JUNE                | 0 | 0 | 0 | APR/MAY/JUNE                  | 20 | 0  | 0  |